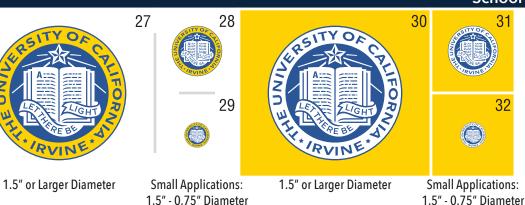

Note: PMS 123 should be used with PMS 289, and PMS 109 should be used with PMS 285. PMS 123 and PMS 285 are not approved to be used together.

**Small Applications:** 

1.5" - 0.75" Diameter

1.5" or Larger Diameter

**Small Applications:** 1.5" - 0.75" Diameter